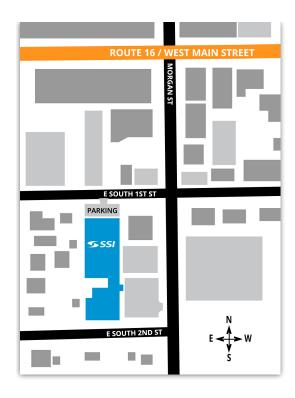

## Traveling to SSI - Shelbyville

140 E. South 1st Street Shelbyville, IL 62565

Shelbyville is located on the intersection of Routes 128 and 16 in central Illinois and is approximately 2.5 hours from the St. Louis airport, 3.5 hours south of Chicago and 2.5 hours west of Indianapolis. Specific directions from these cities are listed below.

## Once in Shelbyville, IL

Turn South onto Morgan Street and drive one block. Turn right onto E South 1st Street, the offices of SSI will be on your left.