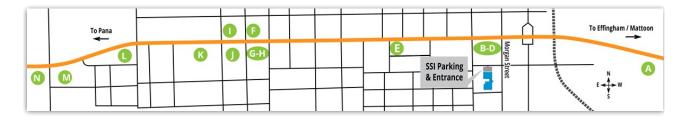

## Where to Eat in Shelbyville

- A. Lakeview Family Restaurant
- B. Iced
- C. The Ville
- D.
- E. The Original Burger
- F. Longbranch Grill
- G. McDonald's
- H. Taco Bell
- I. Yen Ching
- J. Chapala Mexican Grill
- K. Subway
- L. Dairy Queen
- M. Monical's

#### N. Mi Veracruz Mexican Grill #2